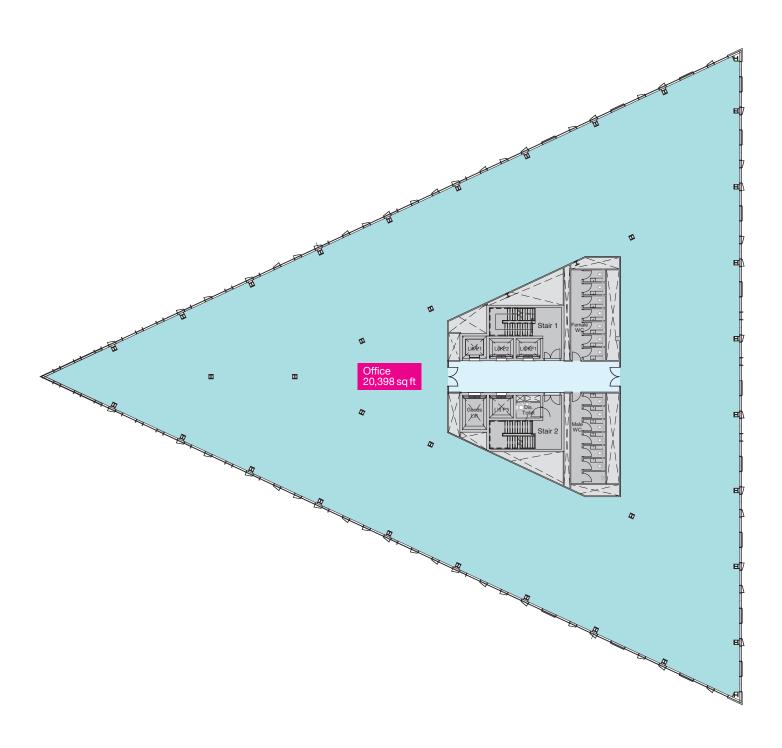

### Typical upper

## 4 Wellington Place - Total available 14,474 sq m / 155,793 sq ft

| Floor                                                                       | Use                        | IPMS 3<br>sq m  | IPMS 3<br>sq ft     | GIA<br>sqm | GIA<br>sq ft | Combined<br>total | Status    |
|-----------------------------------------------------------------------------|----------------------------|-----------------|---------------------|------------|--------------|-------------------|-----------|
| Ground - Unit 1*                                                            | Retail/Office†             |                 |                     | 576        | 6,200        |                   | Available |
| Ground - Unit 2 inc first floor                                             | Retail                     |                 |                     | 647        | 6,958        |                   | Available |
| Ground - Unit 3*                                                            | Retail/Office†             |                 |                     | 479        | 5,156        |                   | Available |
| First                                                                       | Office                     | 1,255           | 13,509              |            |              |                   | Available |
| Second                                                                      | Office                     | 1,895           | 20,398              |            |              |                   | Available |
| Third                                                                       | Office                     | 1,895           | 20,398              |            |              |                   | Available |
| Fourth                                                                      | Office                     | 1,895           | 20,398              |            |              |                   | Available |
| Fifth                                                                       | Office                     | 1,895           | 20,398              |            |              |                   | Available |
| Sixth                                                                       | Office                     | 1,895           | 20,398              |            |              |                   | Available |
| Seventh                                                                     | Office                     | 1,703           | 18,331              |            |              |                   | Available |
| Eighth                                                                      | Retail/Office†             |                 |                     | 339        | 3,649        |                   | Available |
| Total available sq m                                                        |                            | 12,433          |                     | 2,041      |              | 14,474            |           |
| Total available sq ft                                                       |                            |                 | 133,829             |            | 21,964       | 155,793           |           |
| Seventh - Terrace                                                           |                            |                 |                     | 171        | 1,841        |                   |           |
| Eighth - Terrace  * Units 1 and 3 are capable of subdivision for retail use | e † Ground and eighth floo | ors can be used | as retail or office | 209        | 2,250        |                   |           |