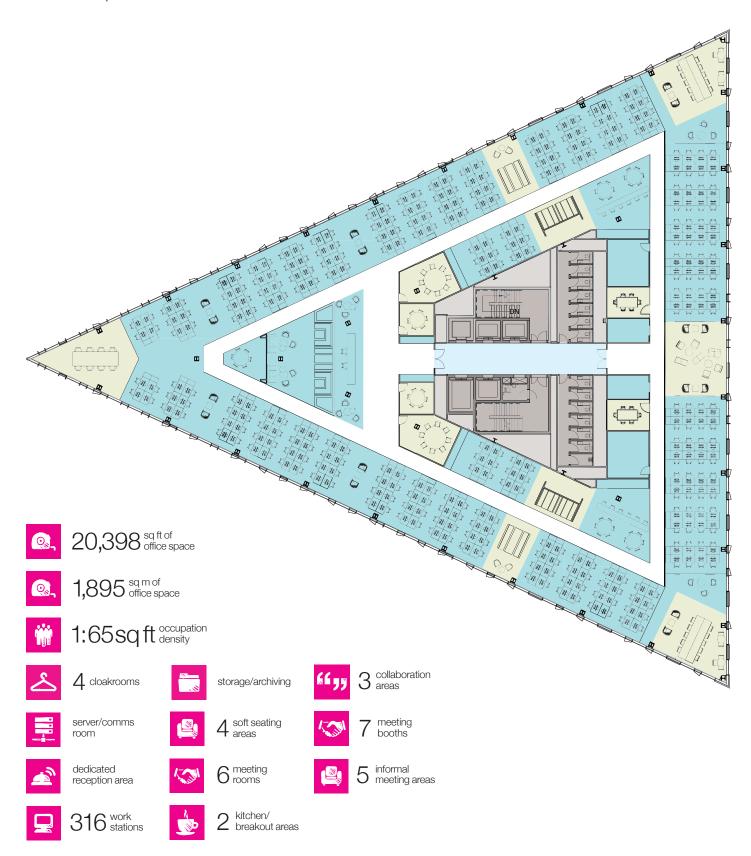

#### AN MEPC ESTATE

### Basement floor



#### AN MEPC ESTATE

### Ground floor



#### AN MEPC ESTATE

First floor



#### AN MEPC ESTATE

### Typical upper





### Seventh floor





Eighth floor



### AN MEPC ESTATE

## Example space plan

1 in 6 sq m



### AN MEPC ESTATE

## Example space plan

1 in 8 sq m



### AN MEPC ESTATE

# Example space plan 1 in 10 sq m



## 4 Wellington Place - Total available 14,474 sq m / 155,793 sq ft



| Floor                                                                       | Use                        | IPMS 3<br>sq m  | IPMS 3<br>sq ft     | GIA<br>sqm | GIA<br>sq ft | Combined<br>total | Status    |
|-----------------------------------------------------------------------------|----------------------------|-----------------|---------------------|------------|--------------|-------------------|-----------|
| Ground - Unit 1*                                                            | Retail/Office†             |                 |                     | 576        | 6,200        |