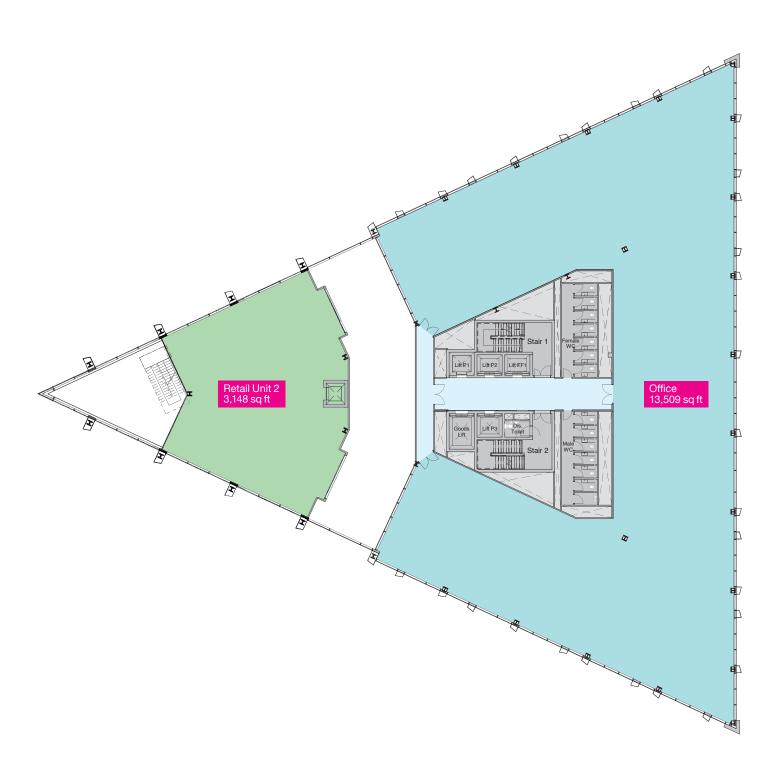

#### AN MEPC ESTATE

First floor

## 4 Wellington Place - Total available 14,474 sq m / 155,793 sq ft

| Floor                                                                       | Use                        | IPMS 3<br>sq m  | IPMS 3<br>sq ft     | GIA<br>sqm | GIA<br>sq ft | Combined<br>total | Status    |
|-----------------------------------------------------------------------------|----------------------------|-----------------|---------------------|------------|--------------|-------------------|-----------|
| Ground - Unit 1*                                                            | Retail/Office†             |                 |                     | 576        | 6,200        |                   | Available |
| Ground - Unit 2 inc first floor                                             | Retail                     |                 |                     | 647        | 6,958        |                   | Available |
| Ground - Unit 3*                                                            | Retail/Office†             |                 |                     | 479        | 5,156        |                   | Available |
| First                                                                       | Office                     | 1,255           | 13,509              |            |              |                   | Available |
| Second                                                                      | Office                     | 1,895           | 20,398              |            |              |                   | Available |
| Third                                                                       | Office                     | 1,895           | 20,398              |            |              |                   | Available |
| Fourth                                                                      | Office                     | 1,895           | 20,398              |            |              |                   | Available |
| Fifth                                                                       | Office                     | 1,895           | 20,398              |            |              |                   | Available |
| Sixth                                                                       | Office                     | 1,895           | 20,398              |            |              |                   | Available |
| Seventh                                                                     | Office                     | 1,703           | 18,331              |            |              |                   | Available |
| Eighth                                                                      | Retail/Office†             |                 |                     | 339        | 3,649        |                   | Available |
| Total available sq m                                                        |                            | 12,433          |                     | 2,041      |              | 14,474            |           |
| Total available sq ft                                                       |                            |                 | 133,829             |            | 21,964       | 155,793           |           |
| Seventh - Terrace                                                           |                            |                 |                     | 171        | 1,841        |                   |           |
| Eighth - Terrace  * Units 1 and 3 are capable of subdivision for retail use | e † Ground and eighth floo | ors can be used | as retail or office | 209        | 2,250        |                   |           |