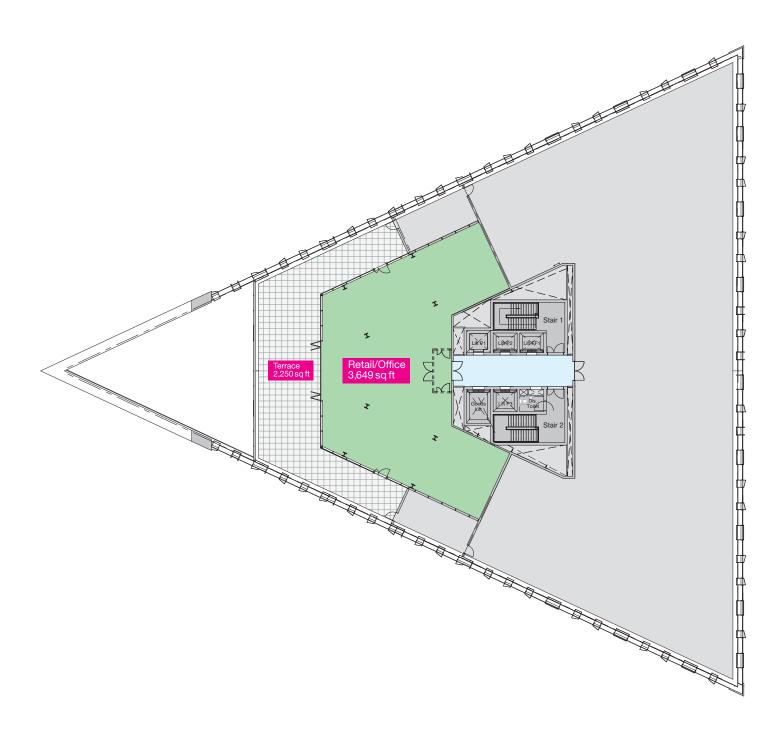

### Seventh floor

Eighth floor

## 4 Wellington Place - Total available 14,474 sq m / 155,793 sq ft

| Floor                                                                       | Use                        | IPMS 3<br>sq m  | IPMS 3<br>sq ft     | GIA<br>sqm | GIA<br>sq ft | Combined<br>total | Status    |
|-----------------------------------------------------------------------------|----------------------------|-----------------|---------------------|------------|--------------|-------------------|-----------|
| Ground - Unit 1*                                                            | Retail/Office†             |                 |                     | 576        | 6,200        |                   | Available |
| Ground - Unit 2 inc first floor                                             | Retail                     |                 |                     | 647        | 6,958        |                   | Available |
| Ground - Unit 3*                                                            | Retail/Office†             |                 |                     | 479        | 5,156        |                   | Available |
| First                                                                       | Office                     | 1,255           | 13,509              |            |              |                   | Available |
| Second                                                                      | Office                     | 1,895           | 20,398              |            |              |                   | Available |
| Third                                                                       | Office                     | 1,895           | 20,398              |            |              |                   | Available |
| Fourth                                                                      | Office                     | 1,895           | 20,398              |            |              |                   | Available |
| Fifth                                                                       | Office                     | 1,895           | 20,398              |            |              |                   | Available |
| Sixth                                                                       | Office                     | 1,895           | 20,398              |            |              |                   | Available |
| Seventh                                                                     | Office                     | 1,703           | 18,331              |            |              |                   | Available |
| Eighth                                                                      | Retail/Office†             |                 |                     | 339        | 3,649        |                   | Available |
| Total available sq m                                                        |                            | 12,433          |                     | 2,041      |              | 14,474            |           |
| Total available sq ft                                                       |                            |                 | 133,829             |            | 21,964       | 155,793           |           |
| Seventh - Terrace                                                           |                            |                 |                     | 171        | 1,841        |                   |           |
| Eighth - Terrace  * Units 1 and 3 are capable of subdivision for retail use | e † Ground and eighth floo | ors can be used | as retail or office | 209        | 2,250        |                   |           |