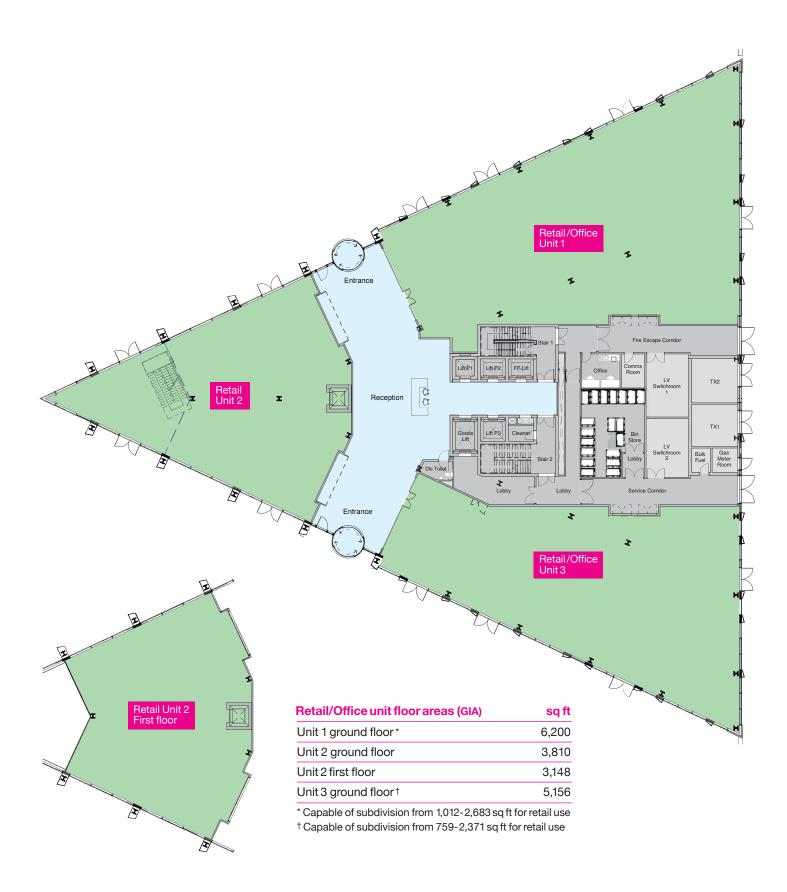

### Ground floor

## 4 Wellington Place - Total available 14,474 sq m / 155,793 sq ft

| Floor                                                                       | Use                        | IPMS 3<br>sq m  | IPMS 3<br>sq ft     | GIA<br>sqm | GIA<br>sq ft | Combined<br>total | Status    |
|-----------------------------------------------------------------------------|----------------------------|-----------------|---------------------|------------|--------------|-------------------|-----------|
| Ground - Unit 1*                                                            | Retail/Office†             |                 |                     | 576        | 6,200        |                   | Available |
| Ground - Unit 2 inc first floor                                             | Retail                     |                 |                     | 647        | 6,958        |                   | Available |
| Ground - Unit 3*                                                            | Retail/Office†             |                 |                     | 479        | 5,156        |                   | Available |
| First                                                                       | Office                     | 1,255           | 13,509              |            |              |                   | Available |
| Second                                                                      | Office                     | 1,895           | 20,398              |            |              |                   | Available |
| Third                                                                       | Office                     | 1,895           | 20,398              |            |              |                   | Available |
| Fourth                                                                      | Office                     | 1,895           | 20,398              |            |              |                   | Available |
| Fifth                                                                       | Office                     | 1,895           | 20,398              |            |              |                   | Available |
| Sixth                                                                       | Office                     | 1,895           | 20,398              |            |              |                   | Available |
| Seventh                                                                     | Office                     | 1,703           | 18,331              |            |              |                   | Available |
| Eighth                                                                      | Retail/Office†             |                 |                     | 339        | 3,649        |                   | Available |
| Total available sq m                                                        |                            | 12,433          |                     | 2,041      |              | 14,474            |           |
| Total available sq ft                                                       |                            |                 | 133,829             |            | 21,964       | 155,793           |           |
| Seventh - Terrace                                                           |                            |                 |                     | 171        | 1,841        |                   |           |
| Eighth - Terrace  * Units 1 and 3 are capable of subdivision for retail use | e † Ground and eighth floo | ors can be used | as retail or office | 209        | 2,250        |                   |           |