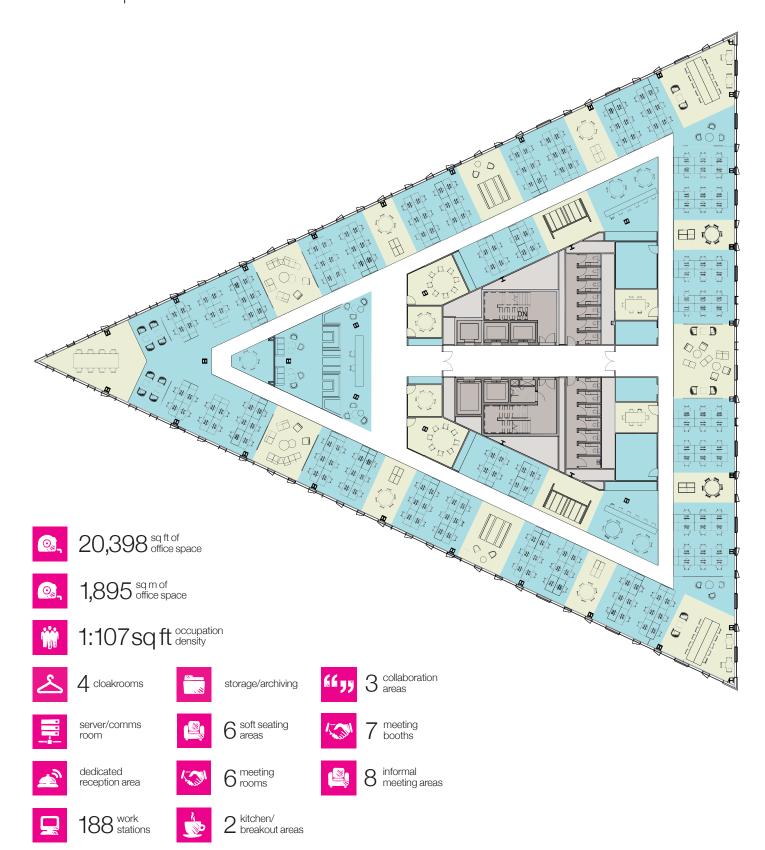

#### AN MEPC ESTATE

### Basement floor



#### AN MEPC ESTATE

### Ground floor



#### AN MEPC ESTATE

First floor



#### AN MEPC ESTATE

### Typical upper





### Seventh floor





Eighth floor



### AN MEPC ESTATE

## Example space plan

1 in 6 sq m



### AN MEPC ESTATE

## Example space plan

1 in 8 sq m



### AN MEPC ESTATE

# Example space plan 1 in 10 sq m



## 4 Wellington Place - Total available 14,474 sq m / 155,793 sq ft



| Floor                                                                       | Use                        | IPMS 3<br>sq m  | IPMS 3<br>sq ft     | GIA<br>sqm | GIA<br>sq ft | Combined<br>total | Status    |
|-----------------------------------------------------------------------------|----------------------------|-----------------|---------------------|------------|--------------|-------------------|-----------|
| Ground - Unit 1*                                                            | Retail/Office†             |                 |                     | 576        | 6,200        |                   | Available |
| Ground - Unit 2 inc first floor                                             | Retail