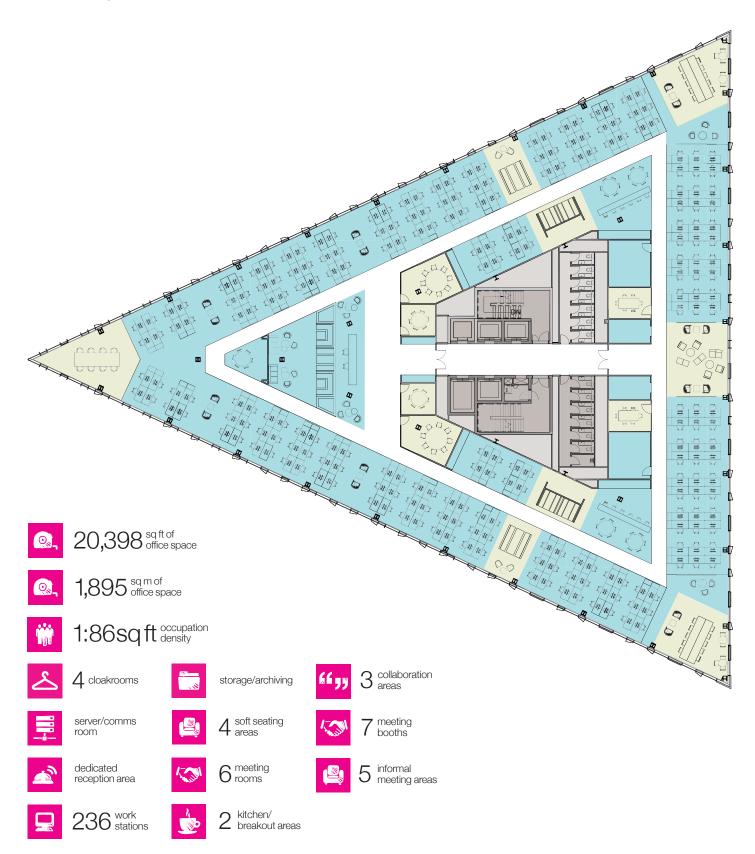

#### AN MEPC ESTATE

### Basement floor



#### AN MEPC ESTATE

### Ground floor



#### AN MEPC ESTATE

First floor



#### AN MEPC ESTATE

### Typical upper





### Seventh floor





Eighth floor



### AN MEPC ESTATE

## Example space plan

1 in 6 sq m



### AN MEPC ESTATE

## Example space plan

1 in 8 sq m



### AN MEPC ESTATE

# Example space plan 1 in 10 sq m



## 4 Wellington Place - Total available 14,474 sq m / 155,793 sq ft



| Floor                                                                       | Use                        | IPMS 3<br>sq m  | IPMS 3<br>sq ft     | GIA<br>sqm | GIA<br>sq ft | Combined<br>total | Status    |
|-----------------------------------------------------------------------------|----------------------------|-----------------|---------------------|------------|--------------|-------------------|-----------|
| Ground - Unit 1*                                                            | Retail/Office†             |                 |                     | 576        | 6,200        |                   | Available |
| Ground - Unit 2 inc first floor