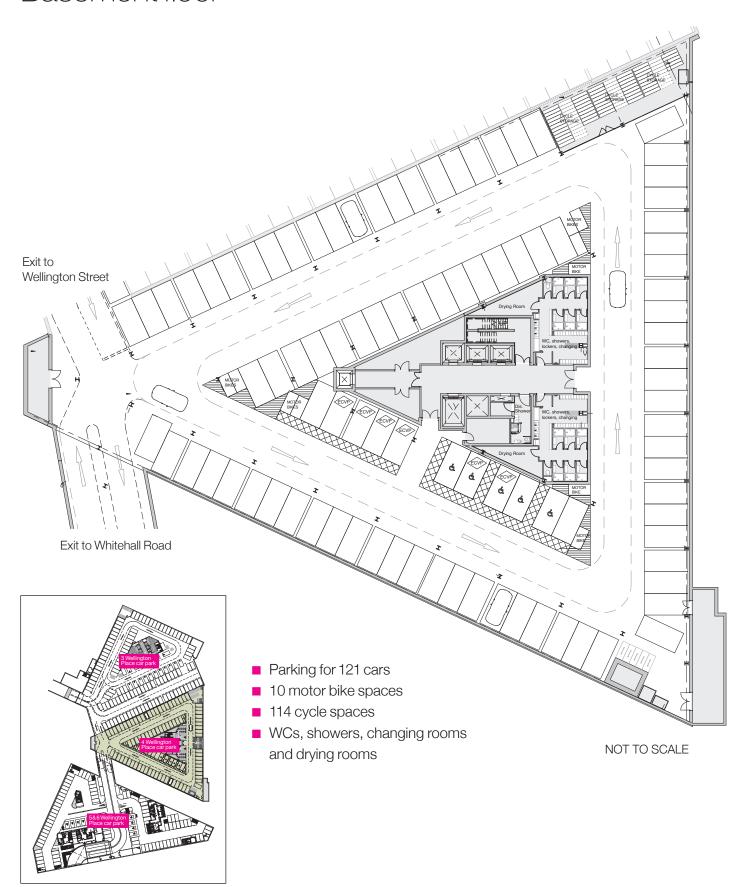

#### AN MEPC ESTATE

### Basement floor



#### AN MEPC ESTATE

### Ground floor



#### AN MEPC ESTATE

First floor



#### AN MEPC ESTATE

### Typical upper





### Seventh floor





Eighth floor



### AN MEPC ESTATE

## Example space plan

1 in 6 sq m



### AN MEPC ESTATE

## Example space plan

1 in 8 sq m



### AN MEPC ESTATE

# Example space plan 1 in 10 sq m



## 4 Wellington Place - Total available 14,474 sq m / 155,793 sq ft



| Floor                                                                       | Use                        | IPMS 3<br>sq m  | IPMS 3<br>sq ft     | GIA<br>sqm | GIA<br>sq ft | Combined<br>total | Status    |
|-----------------------------------------------------------------------------|----------------------------|-----------------|---------------------|------------|--------------|---------