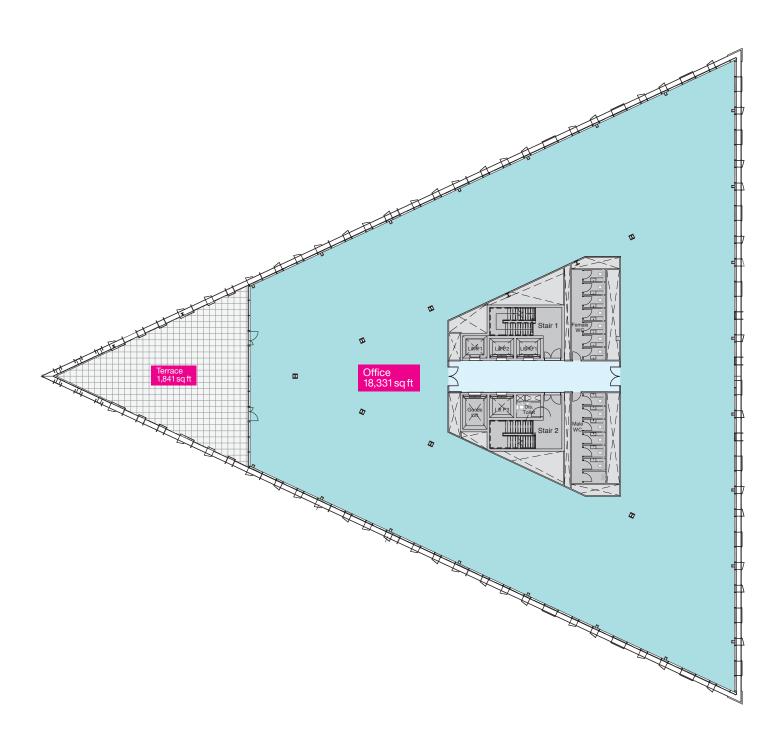

### Seventh floor

Eighth floor

## 4 Wellington Place - Total available 14,474 sq m / 155,793 sq ft

| Floor                                                                       | Use                        | IPMS 3<br>sq m  | IPMS 3<br>sq ft     | GIA<br>sqm | GIA<br>sq ft | Combined<br>total | Status    |
|-----------------------------------------------------------------------------|----------------------------|-----------------|---------------------|------------|--------------|-------------------|-----------|
| Ground - Unit 1*                                                            | Retail/Office†             |                 |                     | 576        | 6,200        |                   | Available |
| Ground - Unit 2 inc first floor                                             | Retail                     |                 |                     | 647        | 6,958        |                   | Available |
| Ground - Unit 3*                                                            | Retail/Office†             |                 |                     | 479        | 5,156        |                   | Available |
| First                                                                       | Office                     | 1,255           | 13,509              |            |              |                   | Available |
| Second                                                                      | Office                     | 1,895           | 20,398              |            |              |                   | Available |
| Third                                                                       | Office                     | 1,895           | 20,398              |            |              |                   | Available |
| Fourth                                                                      | Office                     | 1,895           | 20,398              |            |              |                   | Available |
| Fifth                                                                       | Office                     | 1,895           | 20,398              |            |              |                   | Available |
| Sixth                                                                       | Office                     | 1,895           | 20,398              |            |              |                   | Available |
| Seventh                                                                     | Office                     | 1,703           | 18,331              |            |              |                   | Available |
| Eighth                                                                      | Retail/Office†             |                 |                     | 339        | 3,649        |                   | Available |
| Total available sq m                                                        |                            | 12,433          |                     | 2,041      |              | 14,474            |           |
| Total available sq ft                                                       |                            |                 | 133,829             |            | 21,964       | 155,793           |           |
| Seventh - Terrace                                                           |                            |                 |                     | 171        | 1,841        |                   |           |
| Eighth - Terrace  * Units 1 and 3 are capable of subdivision for retail use | e † Ground and eighth floo | ors can be used | as retail or office | 209        | 2,250        |                   |           |