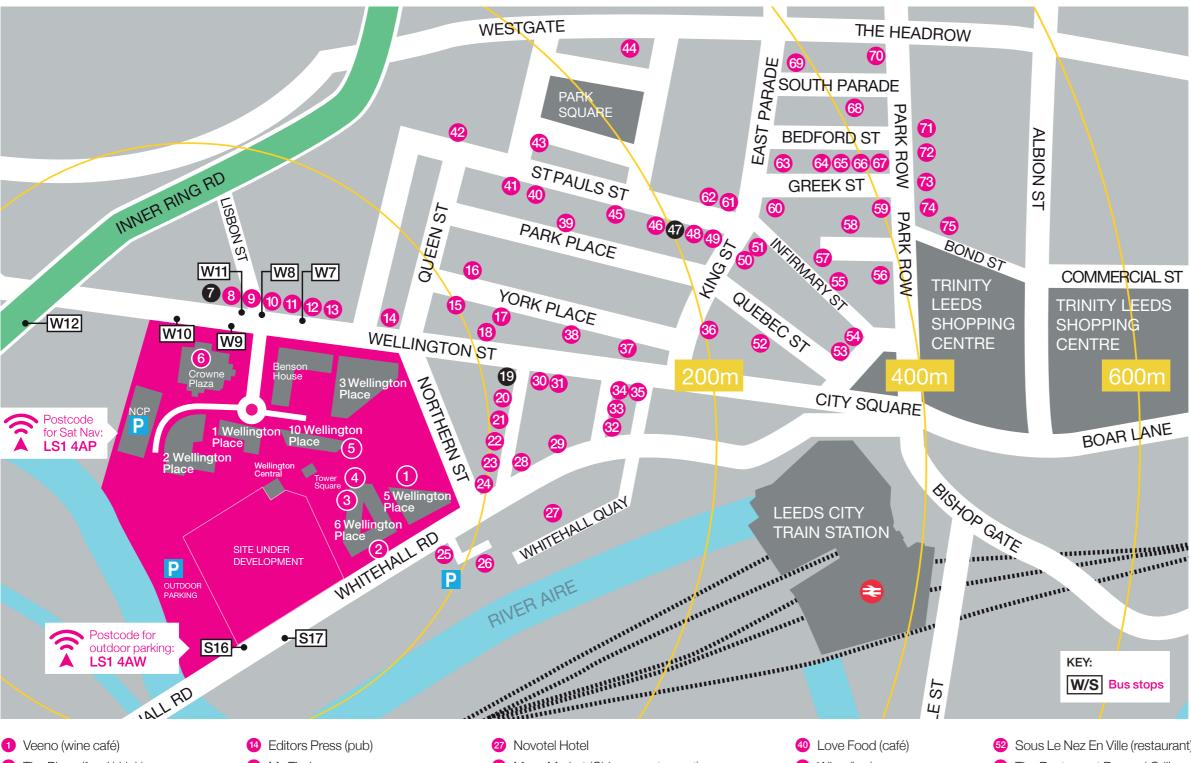

#### 0113 389 9830

Visit our website for more information: www.wellingtonplace.co.uk www.mepc.com

f Find us on Facebook

Follow us on Twitter: @wp\_leeds

- 1 Veeno (wine café)
- 2 The Place (food/drink)
- 3 Good Luck Club (bar, café)
- 4 L1 Performance (gym)
- 5 Sociable Folk Café
- 6 Spirit Health Club (gym/beauticians)
- Cash point
- 8 Starbucks®
- 9 Jack-Pots (café)
- 10 Newsagents
- 11 Centre Fillings (sandwich shop)
- 12 Dry cleaners
- 13 Tasty Toasties (sandwich shop)

- 4 Editors Press (pub)
- 15 My Thai
- 16 New Ellington (hotel/bar/restaurant)
- White Rabbit Bar
- 18 Especto (bar/restaurant)
- 19 Cash points
- 20 Greggs
- 21 Co-operative
- Toast (bar/restaurant)
- 23 Lazy Lounge (bar/restaurant)
- 24 Primo (restaurant)
- 25 Premier Inn (hotel/bar/restaurant)
- 26 Hive (café)

- Mans Market (Chinese restaurant)
- 29 Chop'd (café)
- 30 Caffè Nero (café)
- 31 M&S Simply Food
- 32 Appetite (deli/sandwich shop)
- 33 Fish Out (fish & chips)
- 34 Buca di Pizza
- 35 Nawaab (restaurant)
- 36 The Met Hotel
- 37 Miah's Kitchen (restaurant)
- 38 Nosh (cafe)
- 39 Burgundy (bar)

- 41 Wino (bar)
- 42 Bagel Nash
- 43 Pizza Express
- 44 Town Hall Tavern (pub)
- 45 Philpotts (sandwich shop)
- 46 Tesco Express
- 47 Cash point
- 48 Starbucks®
- 49 Dirty Martini (bar)
- 60 Ricci's (restaurant)
- 53° North (bar)

- 52 Sous Le Nez En Ville (restaurant)
- 53 The Restaurant Bar and Grill
- 64 Banyan (bar/restaurant)
- 55 Pret A Manger
- 66 Blackhouse Grill
- 57 Jamie's Kitchen
- 68 Wagamama (restaurant)
- 59 La Tasca
- 60 Manhatta (bar/restaurant)
- 61 Wolf cafe
- 62 Patisserie Valerie
- 63 All Bar One

direct access to A1(M) and the national road network

-00 metres from Leeds City Station

50 secure cycle racks

on-site parking

- 64 Carluccio's (restaurant)
- 65 Slug & Lettuce (bar)
- 66 The Liquorist (bar)
- 67 Wetherspoons (bar)
- 68 Sukhothai (restaurant)
- 69 San Carlo (restaurant)
- 70 Shooters Sports Bar
- 71 The Decanter (bar)
- 72 Bem Brasil (restaurant)

73 Piccolino (restaurant)

- Gino D'Acampo (restaurant)
- 75 Caffe Nero