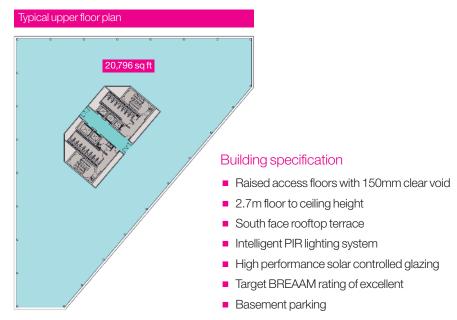

## 3 Wellington Place - floor and space plans

|                              | sq m   | sq m | sqft    | sq ft |
|------------------------------|--------|------|---------|-------|
| Total retail<br>Ground floor |        | 616  |         | 6,629 |
| Total office<br>Ground floor | 968    |      | 10,425  |       |
| First floor                  | 1,802  |      | 19,397  |       |
| Second floor                 | 1,932  |      | 20,796  |       |
| Third floor                  | 1,932  |      | 20,796  |       |
| Fourth floor                 | 1,925  |      | 20,721  |       |
| Fifth floor                  | 1,622  |      | 17,459  |       |
| Total                        | 10,182 | 616  | 109,594 | 6,629 |