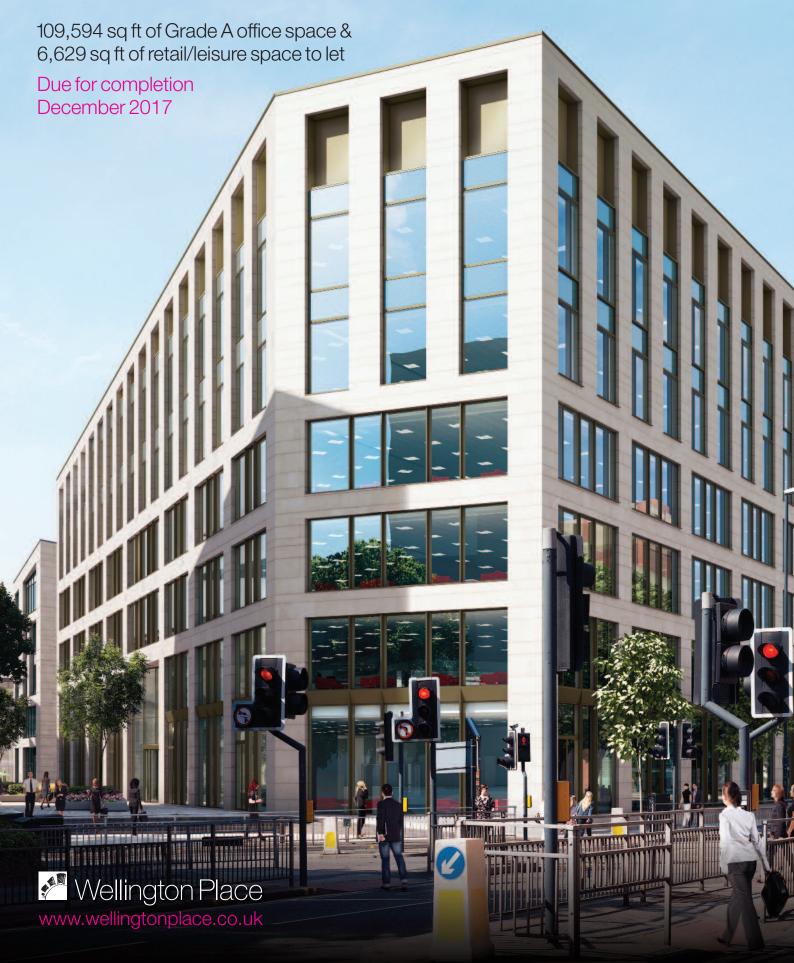

## Wellington Place Leeds



## 3 Wellington Place - floor and space plans











|                              | sq m   | sq m | sqft    | sq ft |
|------------------------------|--------|------|---------|-------|
| Total retail<br>Ground floor |        | 616  |         | 6,629 |
| Total office<br>Ground floor | 968    |      | 10,425  |       |
| First floor                  | 1,802  |      | 19,397  |       |
| Second floor                 | 1,932  |      | 20,796  |       |
| Third floor                  | 1,932  |      | 20,796  |       |
| Fourth floor                 | 1,925  |      | 20,721  |       |
| Fifth floor                  | 1,622  |      | 17,459  |       |
| Total                        | 10,182 | 616  | 109,594 | 6,629 |

CIA

IDMC 2

## Typical upper floor - Example space plan features



1