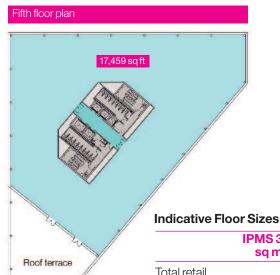

## 3 Wellington Place - floor and space plans

|                              | sq m   | sq m | sqft    | sq ft |
|------------------------------|--------|------|---------|-------|
| Total retail<br>Ground floor |        | 616  |         | 6,629 |
| Total office<br>Ground floor | 968    |      | 10,425  |       |
| First floor                  | 1,802  |      | 19,397  |       |
| Second floor                 | 1,932  |      | 20,796  |       |
| Third floor                  | 1,932  |      | 20,796  |       |
| Fourth floor                 | 1,925  |      | 20,721  |       |
| Fifth floor                  | 1,622  |      | 17,459  |       |
| Total                        | 10,182 | 616  | 109,594 | 6,629 |

## Typical upper floor - Example space plan features

10 private offices

dedicated reception area

6 meeting

server/comms room

6 soft seating areas

kitchen/ breakout area