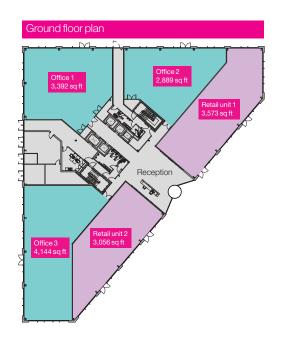

## 3 Wellington Place - floor and space plans

|                              | sq m   | sq m | sqft    | sq ft |
|------------------------------|--------|------|---------|-------|
| Total retail<br>Ground floor |        | 616  |         | 6,629 |
| Total office<br>Ground floor | 968    |      | 10,425  |       |
| First floor                  | 1,802  |      | 19,397  |       |
| Second floor                 | 1,932  |      | 20,796  |       |
| Third floor                  | 1,932  |      | 20,796  |       |
| Fourth floor                 | 1,925  |      | 20,721  |       |
| Fifth floor                  | 1,622  |      | 17,459  |       |
| Total                        | 10,182 | 616  | 109,594 | 6,629 |