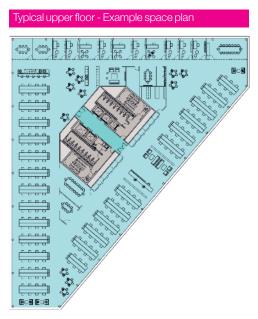

## Typical upper floor - Example space plan features

10 private offices

dedicated reception area

6 meeting

server/comms room

6 soft seating areas

kitchen/ breakout area