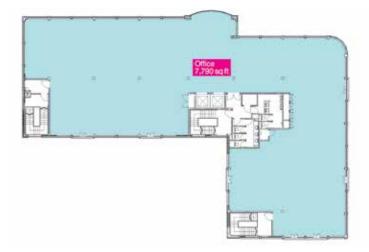

#### Third Floor

1 Wellington Place – total available 14,545 sq ft office space

| Floor                 | Use    | NIA<br>sq m | NIA<br>sq ft | Status         |
|-----------------------|--------|-------------|--------------|----------------|
| Ground - Suite 1      | Office | 311         | 3,350        | Available      |
| Ground – Suite 2      | Office | 333         | 3,590        | Let to Allianz |
| First                 | Office | 659         | 7,095        | Let to Allianz |
| Second – Suite 1      | Office | 316         | 3,405        | Available      |
| Second – Suite 2      | Office | 397         | 4,271        | Let to Equifax |
| Third                 | Office | 723         | 7,790        | Available      |
| Total available sq m  |        | 1,350       |              |                |
| Total available sq ft |        |             | 14,545       |                |
| Total sq m            |        | 2,739       |              |                |
| Total sq ft           |        |             | 29,501       |                |