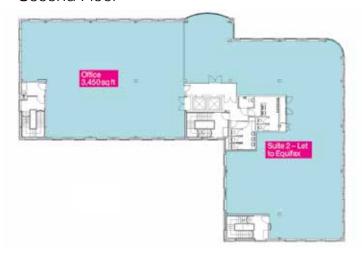

## Second Floor

1 Wellington Place – total available 14,545 sq ft office space

| Floor                 | Use    | NIA<br>sq m | NIA<br>sq ft | Status         |
|-----------------------|--------|-------------|--------------|----------------|
| Ground - Suite 1      | Office | 311         | 3,350        | Available      |
| Ground – Suite 2      | Office | 333         | 3,590        | Let to Allianz |
| First                 | Office | 659         | 7,095        | Let to Allianz |
| Second – Suite 1      | Office | 316         | 3,405        | Available      |
| Second – Suite 2      | Office | 397         | 4,271        | Let to Equifax |
| Third                 | Office | 723         | 7,790        | Available      |
| Total available sq m  |        | 1,350       |              |                |
| Total available sq ft |        |             | 14,545       |                |
| Total sq m            |        | 2,739       |              |                |
| Total sq ft           |        |             | 29,501       |                |