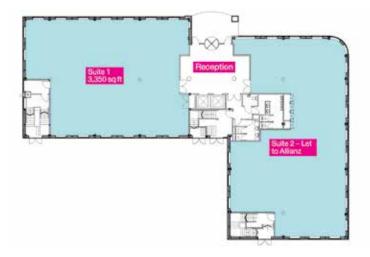

#### **Ground Floor**

1 Wellington Place – total available 14,545 sq ft office space

| Floor                 | Use    | NIA<br>sq m | NIA<br>sq ft | Status         |
|-----------------------|--------|-------------|--------------|----------------|
| Ground - Suite 1      | Office | 311         | 3,350        | Available      |
| Ground – Suite 2      | Office | 333         | 3,590        | Let to Allianz |
| First                 | Office | 659         | 7,095        | Let to Allianz |
| Second – Suite 1      | Office | 316         | 3,405        | Available      |
| Second – Suite 2      | Office | 397         | 4,271        | Let to Equifax |
| Third                 | Office | 723         | 7,790        | Available      |
| Total available sq m  |        | 1,350       |              |                |
| Total available sq ft |        |             | 14,545       |                |
| Total sq m            |        | 2,739       |              |                |
| Total sq ft           |        |             | 29,501       |                |